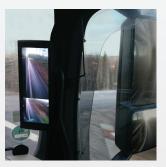

MirrorEye has been designed to perform in all conditions. This HD camera monitor system always provides a sharp and detailed image, even when faced with low sun, rain, snow and dust.

The cameras adjust effortlessly between light and dark conditions in tunnels using built-in infrared light and also offer an **optimum view at night**. MirrorEye ensures that drivers can do their job safely and confidently.

Sharp image in dusk and dark circumstances

Perfect vision in rain, snow and dust

Optimal image during low standing sun