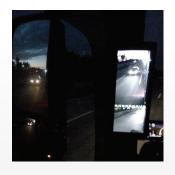

MirrorEye has been designed to perform in all conditions. This HD camera monitor system always provides a sharp and detailed image, even when faced with low sun, rain, snow and dust.

The cameras adjust effortlessly between light and dark conditions in tunnels using built-in infrared light and also offer an **optimum view at night**. MirrorEye ensures that drivers can do their job safely and confidently.

Sharp image in dusk and dark circumstances

Perfect vision in rain, snow and dust

Optimal image during low standing sun