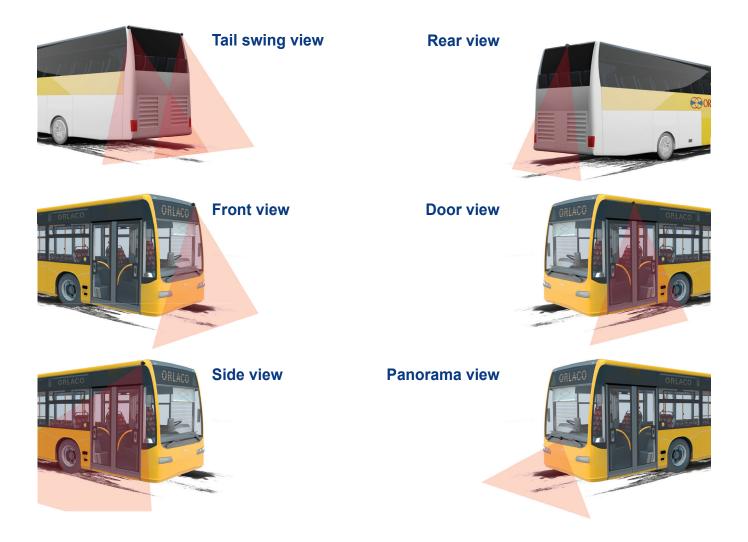

### Vision solutions - Improved safety and efficiency

Orlaco camera systems for buses and coaches offer the ideal vision solution for any type of bus. Efficient and safe transport are essential for buses and coaches, and there is an increasing focus on fuel efficiency, high utilization and low total cost of ownership (TCO). For each situation, we develop high-quality professional vision solutions with the aim of increasing safety, efficiency and comfort.