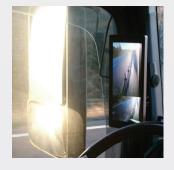

MirrorEye has been designed to perform in all conditions. This HD camera monitor system always provides a sharp and detailed image, even when faced with low sun, rain, snow and dust.

The cameras adjust effortlessly between light and dark conditions in tunnels using built-in infrared light and also offer an **optimum view at night**. MirrorEye ensures that drivers can do their job safely and confidently.

Sharp image in dusk and dark circumstances

Perfect vision in rain, snow and dust

Optimal image during low standing sun