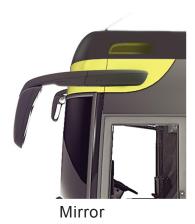

## the future in mirror replacement

MirrorEye increases safety by covering a larger field of vision than mirror **classes II**, **IV** and **V**. With a better view, you can drive in comfort and maneuver easily in all traffic situations. This increases safety for the driver, passengers and other road users.

MirrorEye