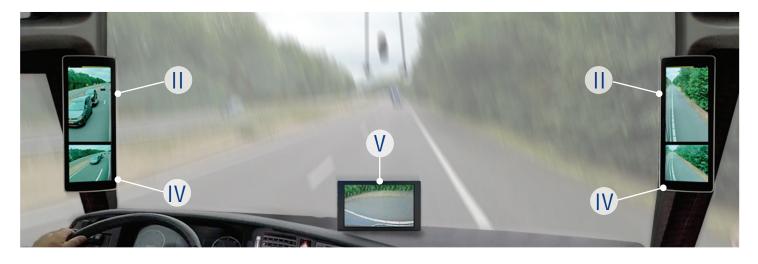

## the future in mirror replacement

MirrorEye increases safety by covering a larger field of vision than mirror **classes II**, **IV** and **V**. With a better view, you can drive in comfort and maneuver easily in all traffic situations. This increases safety for the driver, passengers and other road users.